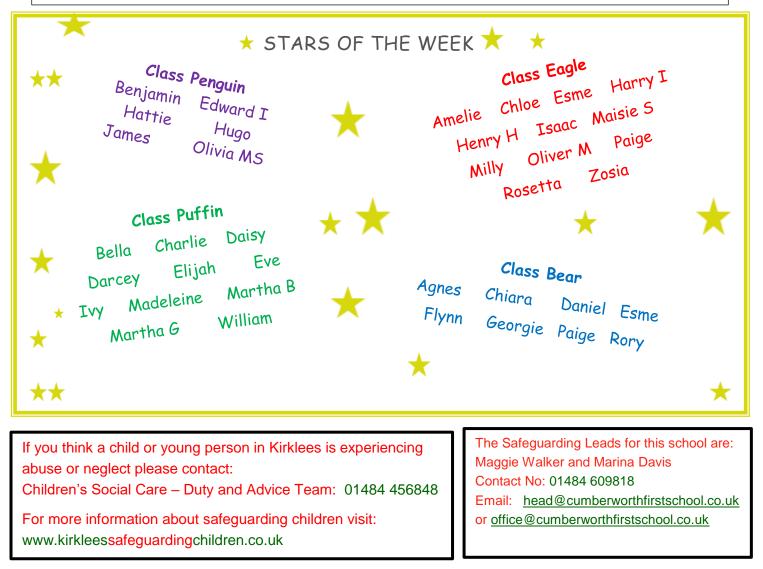

th other local organisations which are 'turning Kirklees pink for Eden'. We do not traditionally support local fundraising due to the financial burden it places on our parents. In this instance having been approached by two of our families we asked the School Council whether they would prefer to support Comic Relief or Eden's Army. They chose Eden. 10<sup>th</sup> March is Eden's 7<sup>th</sup> birthday so let's help her celebrate by turning the area pink.

On the 2<sup>nd</sup> page of this newsletter there is some information about the fundraising and the School Council have asked that everyone comes to school that day with a bit of pink on them, if they can, or just wearing something bright. Cash donations can be made to school – or of course you can donate as per the flyer on page 2.



#### Medicines in School

We have updated our policy for administering medicines in school in line with Kirklees policy. We will only give medicines e.g. antibiotics, pain relief etc if absolutely necessary. A form must be completed for <u>all</u> medicines including non-prescription ones this includes cough sweets / soothers. These also must be handed in to the office.

#### Hand to Mouth

The Hand to Mouth team were in school this week working with all the children. Their workshops enhance and support our Religious Education curriculum and the children always enjoy their visits.



# PLEASE SUPPORT EDEN'S FIGHT AGAINST CANCER

Eden Smith is 6 years old and has Stage 4 Neuroblastoma - a very rare childhood cancer with around 100 children diagnosed every year.

We need to raise **£280,00